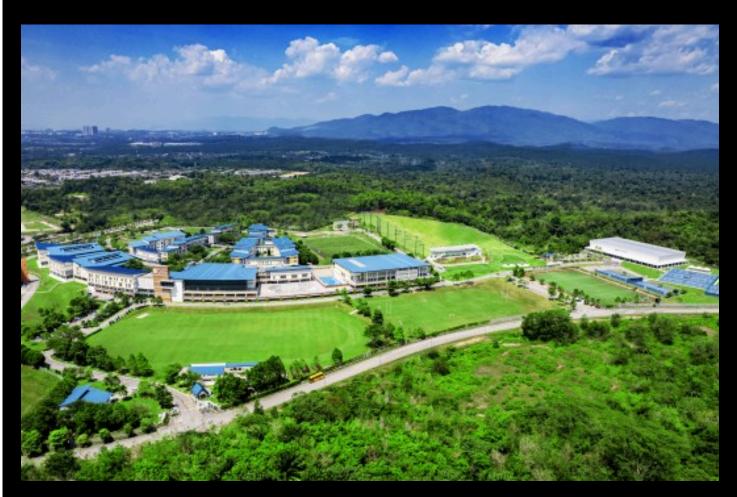

# PROVIDING FIRST-CLASS TRAINING FACILITIES AT EPSOM COLLEGE MALAYSIA

LALIGA ACADEMY Malaysia is privileged to host all its distinguished camps and tournaments at the esteemed Epsom College Malaysia. This illustrious venue, nestled amidst 50 acres of lush greenery, is a mere 15-20 minutes from Kuala Lumpur International Airport. It boasts premier football training facilities and offers a splendid proximity to the vibrant city of Kuala Lumpur and its array of spectacular Malaysian attractions. This makes it an unparalleled location for cultivating football excellence.